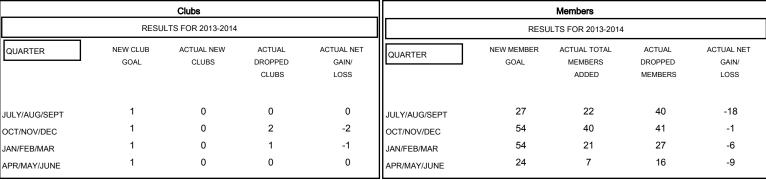

## GOALS AND ACTUAL NEW CLUBS CUMULATIVE

| DROPPED CLUBS: 3        |           | 20 CLUBS OF 28 ADDED 1 OR MORE<br>NEW MEMBERS | GENDER DISTRIBU<br>MALE<br>FEMALE     | JTION<br>622 (75.03%)<br>207 (24.97%) |          |
|-------------------------|-----------|-----------------------------------------------|---------------------------------------|---------------------------------------|----------|
| DECEASED CLUB CANCELLED | 14<br>25  | CLICK HERE FOR HEALTH ASSESSMENT DATA         | FAMILY UNIT MEMBERS HEAD OF HOUSEHOLD |                                       | 87<br>42 |
| OTHER<br>TOTAL          | 85<br>124 |                                               | NON-HEAD OF HOUSEHOLD                 |                                       | 45       |