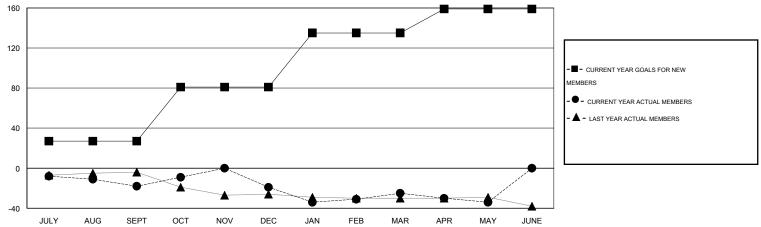

## GOALS AND ACTUAL NEW CLUBS CUMULATIVE

| DROPPED CLUBS: 3        |           | 20 CLUBS OF 28 ADDED 1 OR MORE<br>NEW MEMBERS | GENDER DISTRIBU<br>MALE<br>FEMALE     | JTION<br>622 (75.03%)<br>207 (24.97%) |          |
|-------------------------|-----------|-----------------------------------------------|---------------------------------------|---------------------------------------|----------|
| DECEASED CLUB CANCELLED | 14<br>25  | CLICK HERE FOR HEALTH ASSESSMENT DATA         | FAMILY UNIT MEMBERS HEAD OF HOUSEHOLD |                                       | 87<br>42 |
| OTHER<br>TOTAL          | 85<br>124 |                                               | NON-HEAD OF HOUSEHOLD                 |                                       | 45       |